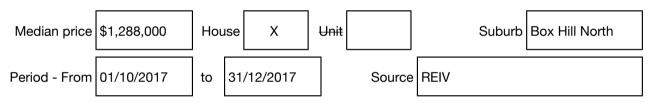

#### Median sale price

## 7 Inglis Street, Box Hill North Vic 3129

Rooms: 5 Property Type: House Land Size: 616 sqm approx Agent Comments Rohan Calder 9877 1855 0422 256 948 rohan.calder@noeljones.com.au

Indicative Selling Price \$1,100,000 - \$1,200,000 Median House Price December quarter 2017: \$1,288,000