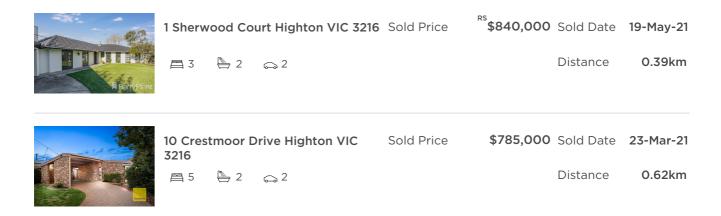

| Address of comparable property      | Price     | Date of sale |
|-------------------------------------|-----------|--------------|
| 1 Sherwood Court Highton VIC 3216   | \$840,000 | 19-May-21    |
| 10 Crestmoor Drive Highton VIC 3216 | \$785,000 | 23-Mar-21    |
| 30 Augustine Drive Highton VIC 3216 | \$845,000 | 05-Jun-21    |