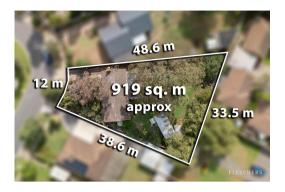

21/02/2024 15:45

**Property Type:** House Land Size: 914 sqm approx Agent Comments Indicative Selling Price \$629,000 - \$669,000 Median House Price Year ending December 2023: \$490,000