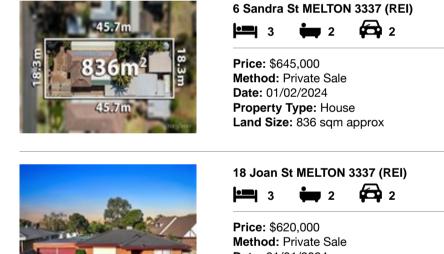

| Ade | dress of comparable property    | Price     | Date of sale |
|-----|---------------------------------|-----------|--------------|
| 1   | 6 Sandra St MELTON 3337         | \$645,000 | 01/02/2024   |
| 2   | 18 Joan St MELTON 3337          | \$620,000 | 31/01/2024   |
| 3   | 141 Exford Rd MELTON SOUTH 3338 | \$620,000 | 28/11/2023   |

# **Comparable Properties**

Price: \$620,000 Method: Private Sale Date: 31/01/2024 Property Type: House Land Size: 842 sqm approx

141 Exford Rd MELTON SOUTH 3338 (REI)

Agent Comments

Price: \$620,000 Method: Private Sale Date: 28/11/2023 Property Type: House Land Size: 674 sqm approx