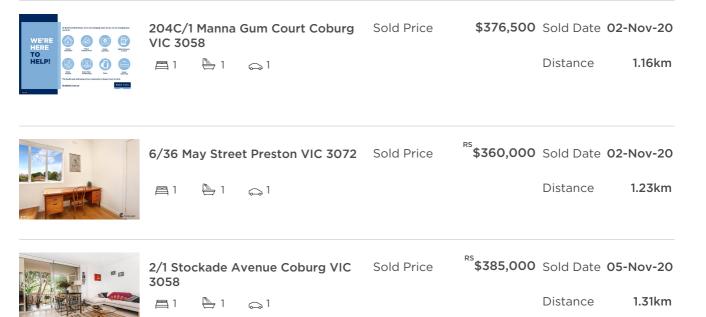

#### Comparable property sales (\*Delete A or B below as applicable)

**A\*** These are the three properties sold within two kilometres of the property for sale in the last 6 months that the estate agent or agent's representative considers to be most comparable to the property for sale.

| Address of comparable property         | Price     | Date of sale |
|----------------------------------------|-----------|--------------|
| 204C/1 Manna Gum Court Coburg VIC 3058 | \$376,500 | 02-Nov-20    |
| 6/36 May Street Preston VIC 3072       | \$360,000 | 02-Nov-20    |
| 2/1 Stockade Avenue Coburg VIC 3058    | \$385,000 | 05-Nov-20    |