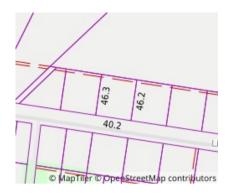

## Section 47AF of the Estate Agents Act 1980

| Property offered for                                           | sale            |               |                |           |       |          |                            |
|----------------------------------------------------------------|-----------------|---------------|----------------|-----------|-------|----------|----------------------------|
| Address Including suburb or locality and postcode              | - Zo Le oodei   | FRoad, Gemb   | rook Vic 3783  |           |       |          |                            |
| Indicative selling pri                                         | ice             |               |                |           |       |          |                            |
| For the meaning of this                                        | price see con   | sumer.vic.gov | v.au/underquot | ting      |       |          |                            |
| Range between \$460,000                                        |                 | &             | \$506,000      | \$506,000 |       |          |                            |
| Median sale price                                              |                 |               |                |           |       |          |                            |
| Median price \$403,7                                           | '50 Pr          | operty Type   | Vacant land    | Sı        | uburb | Gembrook |                            |
| Period - From 14/04/                                           | '2020 to        | 13/04/2021    | So             | urceRI    | EIV   |          |                            |
| Comparable property sales (*Delete A or B below as applicable) |                 |               |                |           |       |          |                            |
| A* These are the to eighteen month to the property             | hs that the est |               |                |           |       |          | the last<br>ost comparable |
| Address of comparable property                                 |                 |               |                |           | Pı    | ice      | Date of sale               |
| 1 15 Station Rd GEMBROOK 3783                                  |                 |               |                |           | \$4   | 10,000   | 17/09/2020                 |