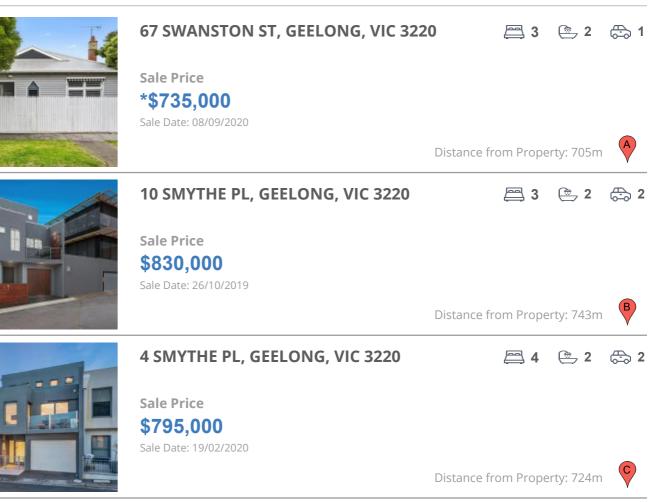

# **COMPARABLE PROPERTIES**

These are the three properties sold within five kilometres of the property for sale in the last 18 months that the estate agent or agent's representative considers to be most comparable to the property for sale.

#### **Comparable property sales**

These are the three properties sold within five kilometres of the property for sale in the last 18 months that the estate agent or agent's representative considers to be most comparable to the property for sale.

| Address of comparable property    | Price      | Date of sale |
|-----------------------------------|------------|--------------|
| 67 SWANSTON ST, GEELONG, VIC 3220 | *\$735,000 | 08/09/2020   |
| 10 SMYTHE PL, GEELONG, VIC 3220   | \$830,000  | 26/10/2019   |
| 4 SMYTHE PL, GEELONG, VIC 3220    | \$795,000  | 19/02/2020   |