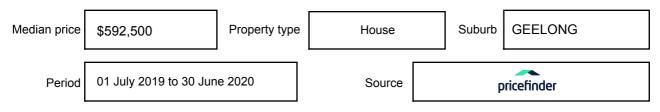

#### **MEDIAN SALE PRICE**

## GEELONG, VIC, 3220

Suburb Median Sale Price (Unit)

\$592,500

01 July 2019 to 30 June 2020

Provided by: pricefinder

#### Median sale price