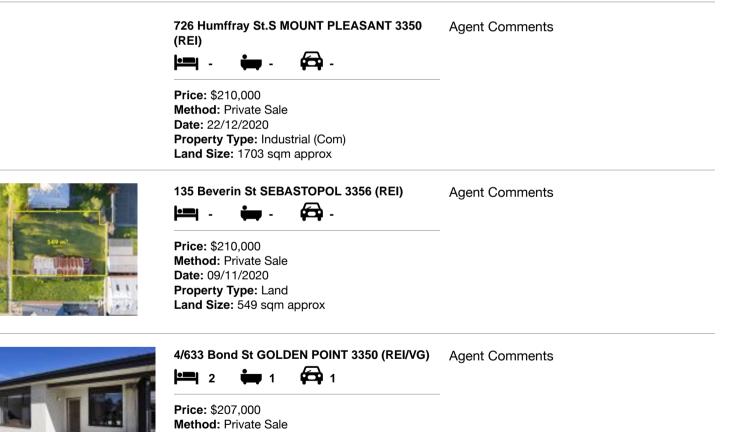

#### Comparable property sales (\*Delete A or B below as applicable)

A\* These are the three properties sold within two kilometres of the property for sale in the last six months that the estate agent or agent's representative considers to be most comparable to the property for sale.

| Ade | dress of comparable property          | Price     | Date of sale |
|-----|---------------------------------------|-----------|--------------|
| 1   | 726 Humffray St.S MOUNT PLEASANT 3350 | \$210,000 | 22/12/2020   |
| 2   | 135 Beverin St SEBASTOPOL 3356        | \$210,000 | 09/11/2020   |
| 3   | 4/633 Bond St GOLDEN POINT 3350       | \$207,000 | 20/10/2020   |

# **Comparable Properties**

Method: Private Sale Date: 20/10/2020 Property Type: House (Res)

Account - Ballarat Property Group | P: 03 5330 0500 | F: 03 5330 0501

The information contained herein is to be used as a guide only. Although every care has been taken in the preparation of the information, we stress that particulars herein are for information only and do not constitute representations by the Owners or Agent. Sales data is provided as a guide to market activity, and we do not necessarily claim to have acted as the selling agent in these transactions.