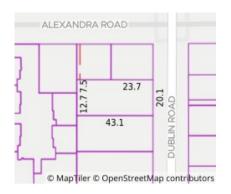

## Section 47AF of the Estate Agents Act 1980

| Proper                                                             | ty offer                                                                                                                                                                                                           | ed for s | sale                                   |      |                 |          |           |        |                  |      |              |  |
|--------------------------------------------------------------------|--------------------------------------------------------------------------------------------------------------------------------------------------------------------------------------------------------------------|----------|----------------------------------------|------|-----------------|----------|-----------|--------|------------------|------|--------------|--|
| Address Including suburb and postcode                              |                                                                                                                                                                                                                    |          | 90 Dublin Road, Ringwood East Vic 3135 |      |                 |          |           |        |                  |      |              |  |
| Indicat                                                            | ive selli                                                                                                                                                                                                          | ing pric | e                                      |      |                 |          |           |        |                  |      |              |  |
| For the meaning of this price see consumer.vic.gov.au/underquoting |                                                                                                                                                                                                                    |          |                                        |      |                 |          |           |        |                  |      |              |  |
| Range                                                              | Range between \$750,000                                                                                                                                                                                            |          |                                        |      | &               | \$800,00 | \$800,000 |        |                  |      |              |  |
| Median sale price                                                  |                                                                                                                                                                                                                    |          |                                        |      |                 |          |           |        |                  |      |              |  |
| Median price \$962,500 F                                           |                                                                                                                                                                                                                    |          |                                        | Pr   | operty Type Hou | ıse      |           | Suburk | Ringwoo          | od E | ast          |  |
| Period                                                             | l - From                                                                                                                                                                                                           | 01/04/2  | 024                                    | to   | 30/06/2024      | Se       | ource     | REIV   |                  |      |              |  |
| Compa                                                              | rable p                                                                                                                                                                                                            | roperty  | sales                                  | (*De | lete A or B bel | ow as ap | plica     | ble)   |                  |      |              |  |
| <b>A*</b>                                                          | These are the three properties sold within two kilometres of the property for sale in the last sixmonths that the estate agent or agent's representative considers to be most comparable to the property for sale. |          |                                        |      |                 |          |           |        |                  |      |              |  |
| Address of comparable property                                     |                                                                                                                                                                                                                    |          |                                        |      |                 |          |           |        | Price            |      | Date of sale |  |
| 1                                                                  |                                                                                                                                                                                                                    |          |                                        |      |                 |          |           |        |                  |      |              |  |
| 2                                                                  |                                                                                                                                                                                                                    |          |                                        |      |                 |          |           |        |                  |      |              |  |
| 3                                                                  |                                                                                                                                                                                                                    |          |                                        |      |                 |          |           |        |                  |      |              |  |
| OR                                                                 |                                                                                                                                                                                                                    |          |                                        |      |                 |          |           |        |                  |      |              |  |
| B*                                                                 | The estate agent or agent's representative reasonably believes that fewer than three comparable properties were sold within two kilometres of the property for sale in the last six months.                        |          |                                        |      |                 |          |           |        |                  |      |              |  |
|                                                                    | This Statement of Information was prepared on:                                                                                                                                                                     |          |                                        |      |                 |          |           |        | 16/09/2024 13:05 |      |              |  |

Rooms: 4

Property Type: House (Res) Land Size: 864 sqm approx

**Agent Comments** 

**Indicative Selling Price** \$750,000 - \$800,000 **Median House Price** June quarter 2024: \$962,500