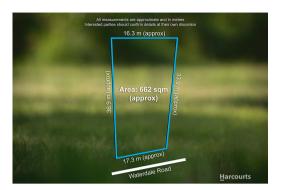

## Section 47AF of the Estate Agents Act 1980

| Proper                                                                                                                                                                                                                 | rty offered                                                                                                                                                                                 | for s  | ale                                             |               |               |         |                      |        |      |              |          |              |
|------------------------------------------------------------------------------------------------------------------------------------------------------------------------------------------------------------------------|---------------------------------------------------------------------------------------------------------------------------------------------------------------------------------------------|--------|-------------------------------------------------|---------------|---------------|---------|----------------------|--------|------|--------------|----------|--------------|
| Address<br>Including suburb and<br>postcode                                                                                                                                                                            |                                                                                                                                                                                             |        | 380 Waterdale Road, Heidelberg Heights Vic 3081 |               |               |         |                      |        |      |              |          |              |
| Indicat                                                                                                                                                                                                                | tive selling                                                                                                                                                                                | g pric | е                                               |               |               |         |                      |        |      |              |          |              |
| For the                                                                                                                                                                                                                | meaning of                                                                                                                                                                                  | this p | rice see                                        | con           | sumer.vic.go  | ov.au/ı | underquo             | ting   |      |              |          |              |
| Range between \$1,300                                                                                                                                                                                                  |                                                                                                                                                                                             |        | 0,000                                           |               | &             |         | \$1,400,000          |        |      |              |          |              |
| Median sale price                                                                                                                                                                                                      |                                                                                                                                                                                             |        |                                                 |               |               |         |                      |        |      |              |          |              |
| Median price \$1,002,0                                                                                                                                                                                                 |                                                                                                                                                                                             | 000    | Pro                                             | operty Type   | Hous          | e       |                      | Subi   | urb  | Heidelberg H | Heights  |              |
| Period - From 01/07/2                                                                                                                                                                                                  |                                                                                                                                                                                             | /07/20 | 023                                             | to 30/09/2023 |               | 3       | Sc                   | Source |      | 1            |          |              |
| Compa                                                                                                                                                                                                                  | arable pro                                                                                                                                                                                  | perty  | sales                                           | (*De          | lete A or B   | belo    | w as ap <sub>l</sub> | plica  | ble) |              |          |              |
| A* These are the three properties sold within two kilometres of the property for sale in the last six months that the estate agent or agent's representative considers to be most comparable to the property for sale. |                                                                                                                                                                                             |        |                                                 |               |               |         |                      |        |      |              |          |              |
| Address of comparable property                                                                                                                                                                                         |                                                                                                                                                                                             |        |                                                 |               |               |         |                      |        |      | Pr           | ice      | Date of sale |
| 1                                                                                                                                                                                                                      |                                                                                                                                                                                             |        |                                                 |               |               |         |                      |        |      |              |          |              |
| 2                                                                                                                                                                                                                      |                                                                                                                                                                                             |        |                                                 |               |               |         |                      |        |      |              |          |              |
| 3                                                                                                                                                                                                                      |                                                                                                                                                                                             |        |                                                 |               |               |         |                      |        |      |              |          |              |
| OR                                                                                                                                                                                                                     |                                                                                                                                                                                             |        |                                                 |               |               |         |                      |        |      |              |          |              |
| B*                                                                                                                                                                                                                     | The estate agent or agent's representative reasonably believes that fewer than three comparable properties were sold within two kilometres of the property for sale in the last six months. |        |                                                 |               |               |         |                      |        |      |              |          | •            |
|                                                                                                                                                                                                                        |                                                                                                                                                                                             |        | This St                                         | atem          | ent of Inform | nation  | was nren             | ared   | on:  |              | 00/11/00 | 100 10.14    |