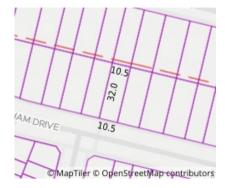

### Property offered for sale

|                      | 32 Caversham Drive, Pakenham Vic 3810 |
|----------------------|---------------------------------------|
| Including suburb and |                                       |
| postcode             |                                       |
|                      |                                       |
|                      |                                       |

# Property Type: House Land Size: 336 sqm approx

Agent Comments