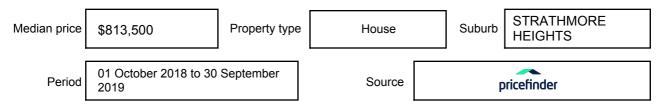

e expressed as a single price, or as a price range with the difference between the upper and lower amounts not more than 10% of the lower amount.

This Statement of Information must be provided to a prospective buyer within two business days of a request and displayed at any open for inspection for the property for sale.

It is recommended that the address of the property being offered for sale be checked at

services.land.vic.gov.au/landchannel/content/addressSearch before being entered in this Statement of Information.

## Property offered for sale

Address Including suburb and postcode

13 TASMAN AVENUE, STRATHMORE HEIGHTS, VIC 3041

## Indicative selling price

For the meaning of this price see consumer.vic.gov.au/underquoting

Price Range:

800,000 to 850,000

#### Median sale price



#### **Comparable property sales**

The estate agent or agent's representative reasonably believes that fewer than three comparable properties were sold within two kilometres of the property for sale in the last six months.

This Statement of Information was prepared on: