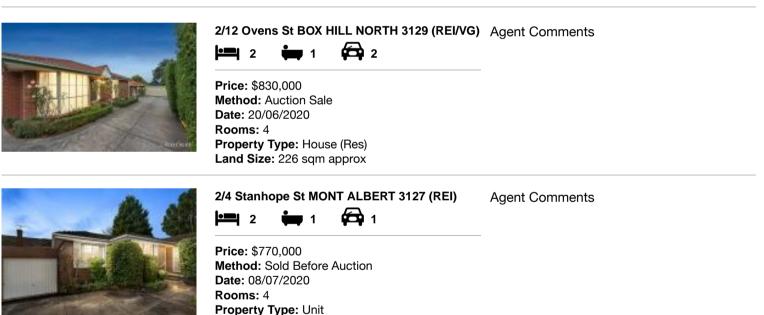

| Ad | dress of comparable property      | Price     | Date of sale |
|----|-----------------------------------|-----------|--------------|
| 1  | 2/12 Ovens St BOX HILL NORTH 3129 | \$830,000 | 20/06/2020   |
| 2  | 2/4 Stanhope St MONT ALBERT 3127  | \$770,000 | 08/07/2020   |
| 3  |                                   |           |              |