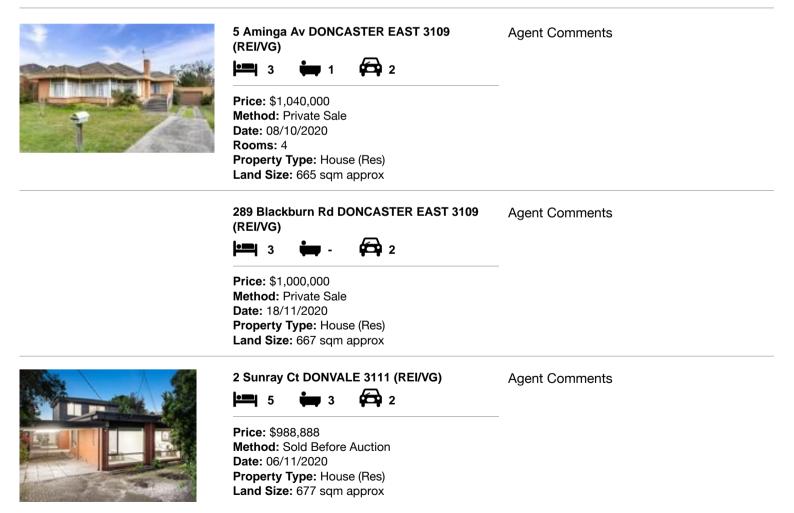

#### Comparable property sales (\*Delete A or B below as applicable)

A\* These are the three properties sold within two kilometres of the property for sale in the last six months that the estate agent or agent's representative considers to be most comparable to the property for sale.

| Ade | dress of comparable property         | Price       | Date of sale |
|-----|--------------------------------------|-------------|--------------|
| 1   | 5 Aminga Av DONCASTER EAST 3109      | \$1,040,000 | 08/10/2020   |
| 2   | 289 Blackburn Rd DONCASTER EAST 3109 | \$1,000,000 | 18/11/2020   |
| 3   | 2 Sunray Ct DONVALE 3111             | \$988,888   | 06/11/2020   |