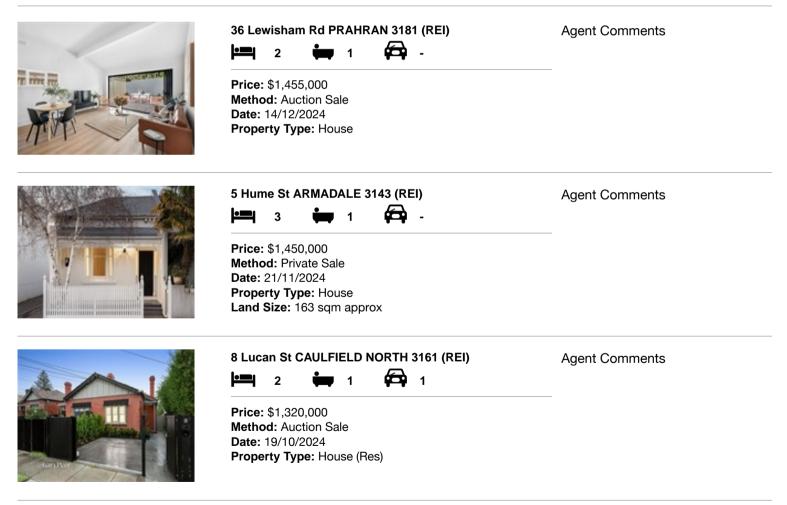

#### Comparable property sales (\*Delete A or B below as applicable)

A\* These are the three properties sold within two kilometres of the property for sale in the last six months that the estate agent or agent's representative considers to be most comparable to the property for sale.

| Add | dress of comparable property    | Price       | Date of sale |
|-----|---------------------------------|-------------|--------------|
| 1   | 36 Lewisham Rd PRAHRAN 3181     | \$1,455,000 | 14/12/2024   |
| 2   | 5 Hume St ARMADALE 3143         | \$1,450,000 | 21/11/2024   |
| 3   | 8 Lucan St CAULFIELD NORTH 3161 | \$1,320,000 | 19/10/2024   |