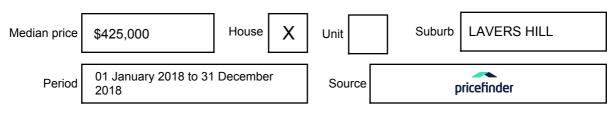

nformation may be expressed as a single price, or as a price range with the difference between the upper and lower amounts not more than 10% of the lower amount.

This Statement of Information must be provided to a prospective buyer within two business days of a request and displayed at any open for inspection for the property for sale.

It is recommended that the address of the property being offered for sale be checked at

services.land.vic.gov.au/landchannel/content/addressSearch before being entered in this Statement of Information.

## Property offered for sale

Address Including suburb and postcode

5225 COLAC-LAVERS HILL ROAD, LAVERS HILL, VIC 3238

## Indicative selling price

For the meaning of this price see consumer.vic.gov.au/underquoting

Price Range:

#### Median sale price



#### **Comparable property sales**

The estate agent or agent's representative reasonably believes that fewer than three comparable properties were sold within five kilometres of the property for sale in the last 18 months.

| Address of comparable property                 | Price     | Date of sale |
|------------------------------------------------|-----------|--------------|
| 4515 COLAC-LAVERS HILL RD, WYELANGTA, VIC 3237 | \$400,000 | 01/06/2018   |
| 5915 GREAT OCEAN RD, YUULONG, VIC 3237         | \$325,000 | 16/07/2018   |