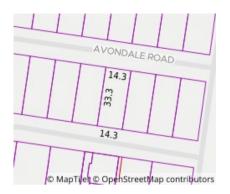

# Property offered for sale

| Address Including suburb and postcode 7 Avondale Road, Preston Vic 3072 |  |
|-------------------------------------------------------------------------|--|
|-------------------------------------------------------------------------|--|

Land Size: 540 sqm approx **Agent Comments** 

**Indicative Selling Price** \$1,150,000 - \$1,265,000 **Median House Price** 28/09/2019 - 27/09/2020: \$1,028,000