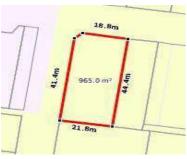

/underquoting

**Price Range:** 

\$570,000 to \$620,000

Provided by: Ray White Carnegie, Ray White Corporate Default

### **MEDIAN SALE PRICE**



## CARNEGIE, VIC, 3163

**Suburb Median Sale Price (Unit)** 

\$615,000

01 January 2024 to 31 December 2024

Provided by: pricefinder

## **COMPARABLE PROPERTIES**

These are the three properties sold within two kilometres of the property for sale in the last six months that the estate agent or agents representative considers to be most comparable to the property for sale.

1/16 ETNA ST, GLEN HUNTLY, VIC 3163







Sale Price

\$610,000

Sale Date: 07/11/2024

Distance from Property: 728m



## 2/86 TRUGANINI RD, CARNEGIE, VIC 3163 = 2 2 2 1







**Sale Price** 

# **Price** Withheld

Sale Date: 21/01/2025

Distance from Property: 722m





# G02/323 NEERIM RD, CARNEGIE, VIC 3163







Sale Price

\$610,000

Sale Date: 10/12/2024

Distance from Property: 944m



## Statement of Information

# Single residential property located in the Melbourne metropolitan area

#### Sections 47AF of the Estate Agents Act 1980

**Instructions**: The instructions in this box do not form part of this Statement of Information and are not required to be included in the completed Statement of Information for the property being offered for sale.

The Director of Consumer Affairs Victoria has approved this form of the Statement of Information for section 47AF of the *Estate Agents Act 1980*.

The estate agent or agent's representative engaged to sell the property is required to prepare this Statement of Information. It must be used when a single