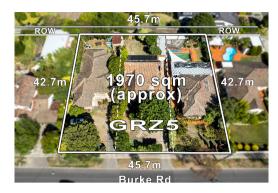

Property Type: House

Land Size: 1790sqm sqm approx

**Agent Comments** 

Indicative Selling Price \$6,500,000 - \$7,100,000 Median House Price

Year ending December 2021: \$2,680,000