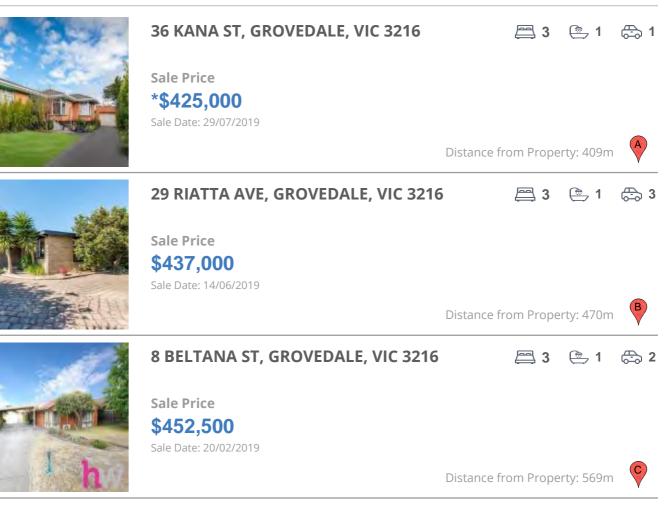

## **COMPARABLE PROPERTIES**

These are the three properties sold within five kilometres of the property for sale in the last 18 months that the estate agent or agent's representative considers to be most comparable to the property for sale.