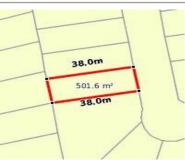

## 3 OWL AVENUE, SEYMOUR, VIC 3660

**Indicative Selling Price** 

For the meaning of this price see consumer.vic.au/underquoting

Single Price: \$255,000

Provided by: Steve Taylor, A Little Birdie Told Me

| Address<br>Including suburb and<br>postcode | 3 OWL AVENUE, SEYMOUR, VIC 3660 |
|---------------------------------------------|---------------------------------|
|---------------------------------------------|---------------------------------|