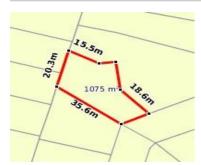

## 3 OWL AVENUE, SEYMOUR, VIC 3660

**Indicative Selling Price** 

For the meaning of this price see consumer.vic.au/underquoting

Single Price: \$255,000

Provided by: Steve Taylor, A Little Birdie Told Me

| Address<br>Including suburb and<br>postcode | 3 OWL AVENUE, SEYMOUR, VIC 3660 |
|---------------------------------------------|---------------------------------|
|---------------------------------------------|---------------------------------|