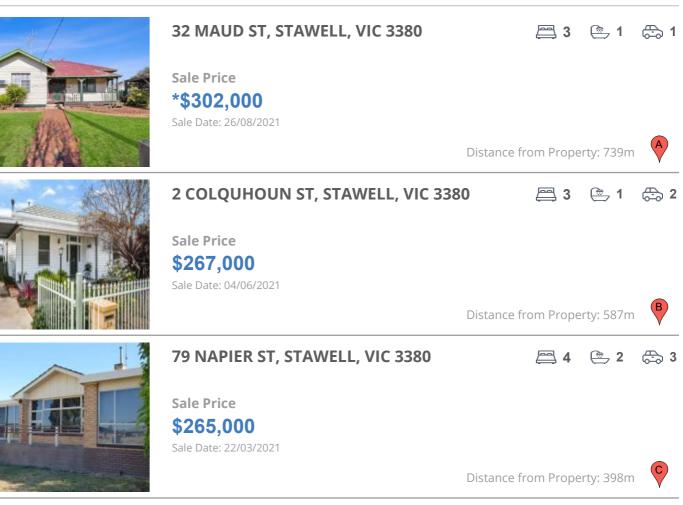

## **COMPARABLE PROPERTIES**

These are the three properties sold within five kilometres of the property for sale in the last 18 months that the estate agent or agent's representative considers to be most comparable to the property for sale.

#### **Comparable property sales**

These are the three properties sold within five kilometres of the property for sale in the last 18 months that the estate agent or agent's representative considers to be most comparable to the property for sale.

| Address of comparable property    | Price      | Date of sale |
|-----------------------------------|------------|--------------|
| 32 MAUD ST, STAWELL, VIC 3380     | *\$302,000 | 26/08/2021   |
| 2 COLQUHOUN ST, STAWELL, VIC 3380 | \$267,000  | 04/06/2021   |
| 79 NAPIER ST, STAWELL, VIC 3380   | \$265,000  | 22/03/2021   |