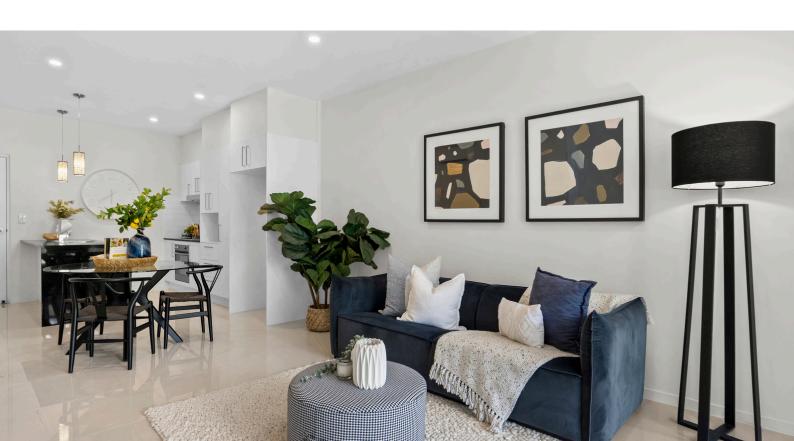

# PROPERTY SNAPSHOT

#### PRICE GUIDE: Offers Over \$650,000

- 2 bedroom + 2 bathroom + 1 car
- Elevated 3rd floor apartment boasting elevated positioning
- Open plan design boasting contemporary and sleek finishes throughout
- Stone benches + gas cooktop + dishwasher
- Airconditioning + ceiling fans + built in robes
- Seamless floorplan walking out to your outdoor entertaining
- Small complex of only 18 apartments
- Build Year: 2016
- Rates: Approx. \$506.70 per quarter
- Body Corporate: Approx. \$756.10 per quarter
- Absolutely everything is at your fingertips!