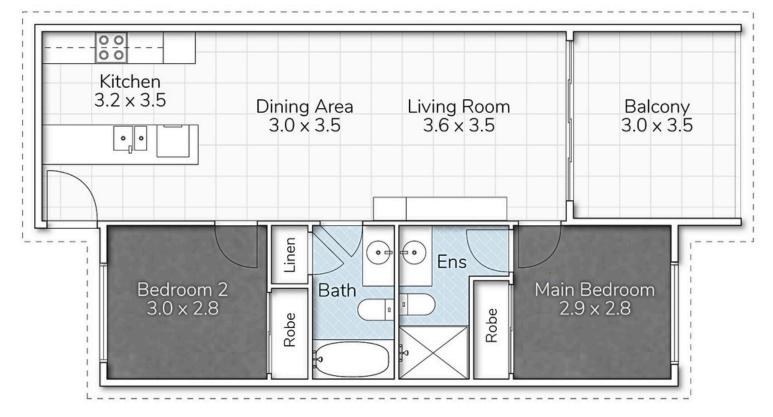

#### PRICE GUIDE: Offers Over \$650,000

- 2 bedroom + 2 bathroom + 1 car
- Elevated 3rd floor apartment boasting elevated positioning
- Open plan design boasting contemporary and sleek finishes throughout
- Stone benches + gas cooktop + dishwasher
- Airconditioning + ceiling fans + built in robes
- Seamless floorplan walking out to your outdoor entertaining
- Small complex of only 18 apartments
- Build Year: 2016
- Rates: Approx. \$506.70 per quarter
- Body Corporate: Approx. \$756.10 per quarter
- Absolutely everything is at your fingertips!