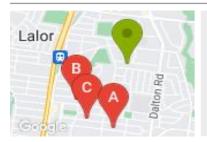

### **COMPARABLE PROPERTIES**

These are the three properties sold within two kilometres of the property for sale in the last six months that the estate agent or agent's representative considers to be most comparable to the property for sale.

## 84 MESSMATE ST, LALOR, VIC 3075

Sale Price

\$850,000

Sale Date: 11/04/2022

Distance from Property: 941m

## 35 DERRICK ST, LALOR, VIC 3075

Sale Price

\$890,000

Sale Date: 26/02/2022

Distance from Property: 834m

## 40 CYPRUS ST, LALOR, VIC 3075

Sale Price

\$840.000

Sale Date: 11/02/2022

Distance from Property: 933m