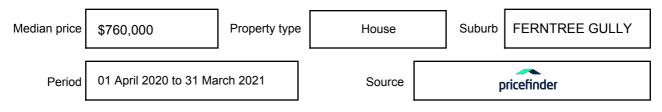

expressed as a single price, or as a price range with the difference between the upper and lower amounts not more than 10% of the lower amount.

This Statement of Information must be provided to a prospective buyer within two business days of a request and displayed at any open for inspection for the property for sale.

It is recommended that the address of the property being offered for sale be checked at

services.land.vic.gov.au/landchannel/content/addressSearch before being entered in this Statement of Information.

## Property offered for sale

Address Including suburb and postcode

12 SILVERTON DRIVE, FERNTREE GULLY, VIC 3156

## Indicative selling price

For the meaning of this price see consumer.vic.gov.au/underquoting

Price Range:

\$730,000 to \$799,000

#### Median sale price



#### **Comparable property sales**

These are the three properties sold within two kilometres of the property for sale in the last six months that the estate agent or agent's representative considers to be most comparable to the property for sale.

| Address of comparable property          | Price      | Date of sale |
|-----------------------------------------|------------|--------------|
| 2 ALLORA AVE, FERNTREE GULLY, VIC 3156  | *\$730,000 | 29/04/2021   |
| 24 CURRAWA DR, BORONIA, VIC 3155        | *\$755,000 | 24/04/2021   |
| 17 JOHNSON DR, FERNTREE GULLY, VIC 3156 | *\$766,000 | 28/04/2021   |

This Statement of Information was prepared on: 07/

07/05/2021