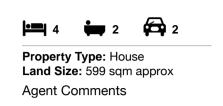

## Section 47AF of the Estate Agents Act 1980

| Property offered for                                                                                                                                                                                                   | sale    |              |             |       |        |                  |              |  |
|------------------------------------------------------------------------------------------------------------------------------------------------------------------------------------------------------------------------|---------|--------------|-------------|-------|--------|------------------|--------------|--|
| Address Including suburb and postcode 91 Shafer Road, Blackburn North Vic 3130                                                                                                                                         |         |              |             |       |        |                  |              |  |
| Indicative selling price                                                                                                                                                                                               |         |              |             |       |        |                  |              |  |
| For the meaning of this price see consumer.vic.gov.au/underquoting                                                                                                                                                     |         |              |             |       |        |                  |              |  |
| Range between \$1,15                                                                                                                                                                                                   | &       | \$1,220,0    | \$1,220,000 |       |        |                  |              |  |
| Median sale price                                                                                                                                                                                                      |         |              |             |       |        |                  |              |  |
| Median price \$1,116,                                                                                                                                                                                                  | ,500 Pr | roperty Type | House       | 8     | Suburb | Blackburn N      | orth         |  |
| Period - From 01/10/2                                                                                                                                                                                                  | 2019 to | 30/09/2020   | So          | urceF | REIV   |                  |              |  |
| Comparable property sales (*Delete A or B below as applicable)                                                                                                                                                         |         |              |             |       |        |                  |              |  |
| A* These are the three properties sold within two kilometres of the property for sale in the last six months that the estate agent or agent's representative considers to be most comparable to the property for sale. |         |              |             |       |        |                  |              |  |
| Address of comparable property                                                                                                                                                                                         |         |              |             |       | Pr     | rice             | Date of sale |  |
| 1                                                                                                                                                                                                                      |         |              |             |       |        |                  |              |  |
| 2                                                                                                                                                                                                                      |         |              |             |       |        |                  |              |  |
| 3                                                                                                                                                                                                                      |         |              |             |       |        |                  |              |  |
| OR                                                                                                                                                                                                                     |         |              |             |       |        |                  |              |  |
| B* The estate ager properties were                                                                                                                                                                                     |         |              |             |       |        |                  |              |  |
| This Statement of Information was prepared on:                                                                                                                                                                         |         |              |             |       | n:     | 22/10/2020 10:09 |              |  |