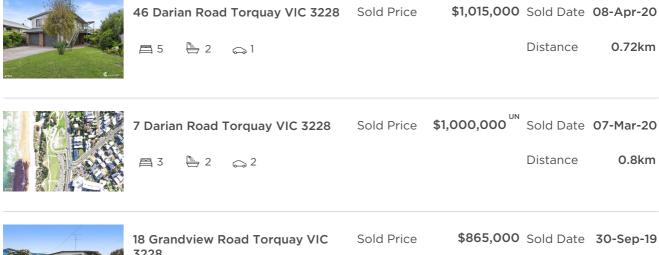

### Comparable property sales (\*Delete A or B below as applicable)

**A\*** These are the three properties sold within five kilometres of the property for sale in the last 18 months that the estate agent or agent's representative considers to be most comparable to the property for sale.

| Address of comparable property     | Price       | Date of sale |
|------------------------------------|-------------|--------------|
| 46 Darian Road Torquay VIC 3228    | \$1,015,000 | 08-Apr-20    |
| 7 Darian Road Torquay VIC 3228     | \$1,000,000 | 07-Mar-20    |
| 18 Grandview Road Torquay VIC 3228 | \$865,000   | 30-Sep-19    |