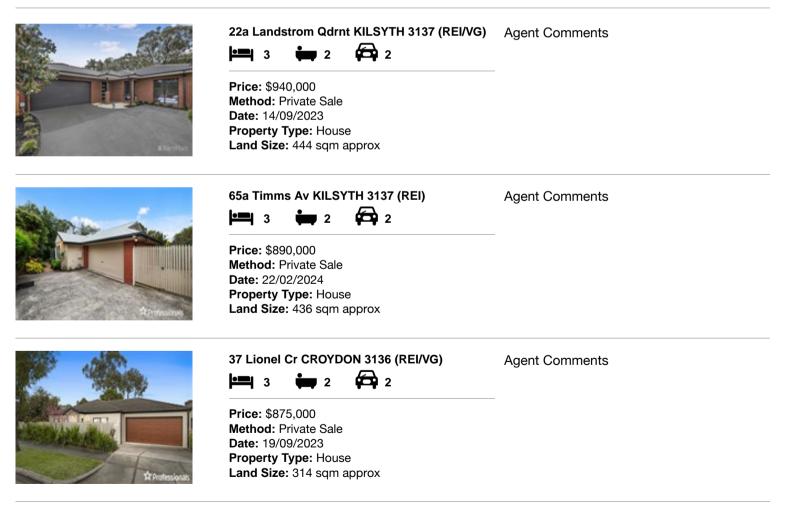

#### Comparable property sales (\*Delete A or B below as applicable)

A\* These are the three properties sold within two kilometres of the property for sale in the last six months that the estate agent or agent's representative considers to be most comparable to the property for sale.

| Add | dress of comparable property     | Price     | Date of sale |
|-----|----------------------------------|-----------|--------------|
| 1   | 22a Landstrom Qdrnt KILSYTH 3137 | \$940,000 | 14/09/2023   |
| 2   | 65a Timms Av KILSYTH 3137        | \$890,000 | 22/02/2024   |
| 3   | 37 Lionel Cr CROYDON 3136        | \$875,000 | 19/09/2023   |