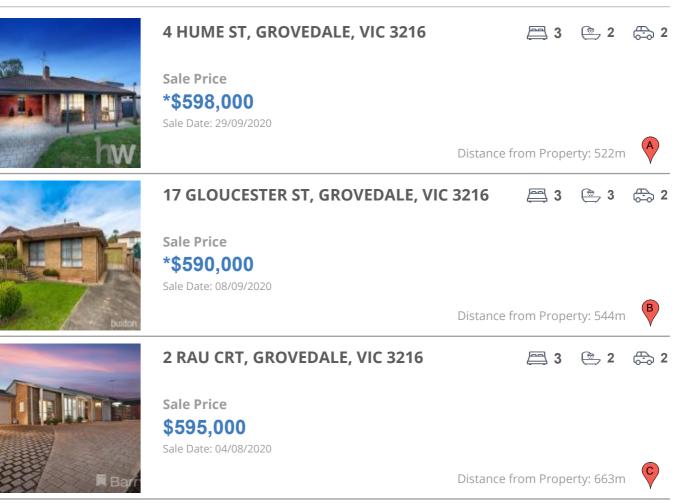

#### **Comparable property sales**

These are the three properties sold within five kilometres of the property for sale in the last 18 months that the estate agent or agent's representative considers to be most comparable to the property for sale.

| Address of comparable property        | Price      | Date of sale |
|---------------------------------------|------------|--------------|
| 4 HUME ST, GROVEDALE, VIC 3216        | *\$598,000 | 29/09/2020   |
| 17 GLOUCESTER ST, GROVEDALE, VIC 3216 | *\$590,000 | 08/09/2020   |
| 2 RAU CRT, GROVEDALE, VIC 3216        | \$595,000  | 04/08/2020   |