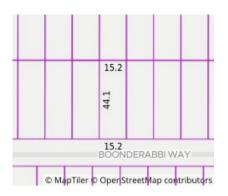

## Property offered for sale

| Address               | 16 Boonderabbi Way, Cowes Vic 3922 |
|-----------------------|------------------------------------|
| Including suburb or   |                                    |
| locality and postcode |                                    |
|                       |                                    |
|                       |                                    |

27/06/2024

Property Type: Land Land Size: 674 sqm approx

**Agent Comments** 

**Indicative Selling Price** \$500,000 **Median Land Price** 18/02/2024 - 17/02/2025: \$460,000