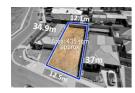

## Property offered for sale

Address
Including suburb and postcode

LOT 1 HOLMAN CRESCENT BACCHUS MARSH VIC 3340

| Address of comparable property           | Price     | Date of sale |
|------------------------------------------|-----------|--------------|
| 3 BIRD AVENUE BACCHUS MARSH VIC 3340     | \$310,000 | 18-Mar-22    |
| 21 BUTLER COURT BACCHUS MARSH VIC 3340   | \$310,000 | 09-Mar-22    |
| 2 HOLMAN CRESCENT BACCHUS MARSH VIC 3340 | \$300,000 | 23-Dec-21    |