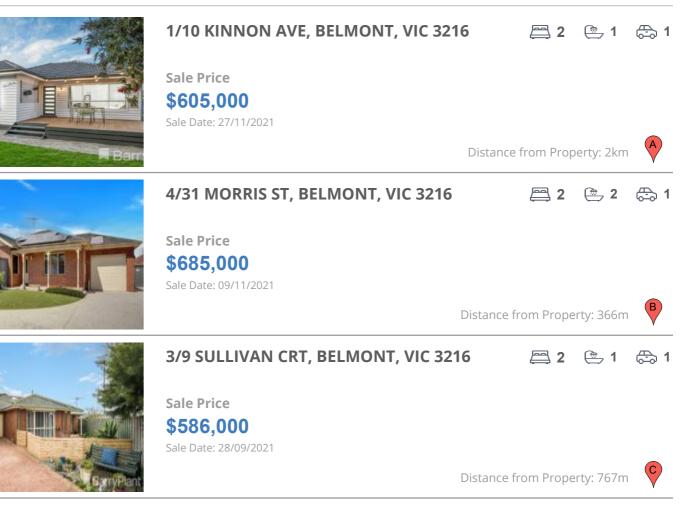

#### **Comparable property sales**

These are the three properties sold within five kilometres of the property for sale in the last 18 months that the estate agent or agent's representative considers to be most comparable to the property for sale.

| Address of comparable property      | Price     | Date of sale |
|-------------------------------------|-----------|--------------|
| 1/10 KINNON AVE, BELMONT, VIC 3216  | \$605,000 | 27/11/2021   |
| 4/31 MORRIS ST, BELMONT, VIC 3216   | \$685,000 | 09/11/2021   |
| 3/9 SULLIVAN CRT, BELMONT, VIC 3216 | \$586,000 | 28/09/2021   |