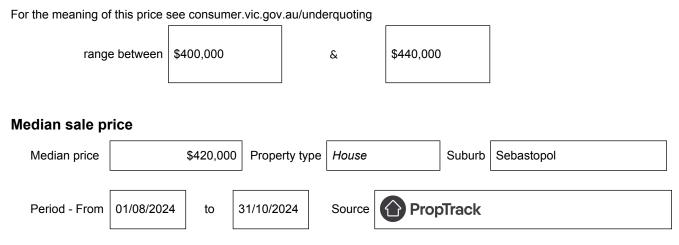

# Statement of Information Single residential property located outside the Melbourne metropolitan area

#### Section 47AF of the Estate Agents Act 1980

#### Property offered for sale

Address Including suburb and postcode

120 Spencer Street, Sebastopol, Vic 3356

### Indicative selling price



## Comparable property sales (\*Delete A or B below as applicable)

**A**\* These are the three properties sold within five kilometres of the property for sale in the last eighteen months that the estate agent or agent's representative considers to be most comparable to the property for sale.

| Address of comparable property        | Price     | Date of sale |
|---------------------------------------|-----------|--------------|
| 1 Joan Ct, Sebastopol, VIC 3356       | \$420,000 | 08/08/2024   |
| 4 Donald Ct, Sebastopol, VIC 3356     | \$430,000 | 20/05/2024   |
| 9 Albion Street, Sebastopol, VIC 3356 | \$450,000 | 24/06/2024   |

OR

**B**\* The estate agent or agent's representative reasonably believes that fewer than three comparable propertieswere sold within five kilometres of the