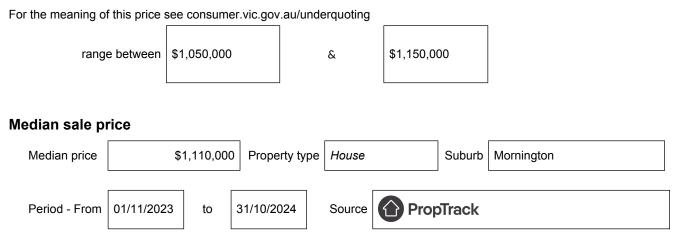

## Statement of Information Single residential property located in the Melbourne metropolitan area

Section 47AF of the Estate Agents Act 1980

## Property offered for sale

Address Including suburb and postcode

5 Outlook Court, Mornington, Vic 3931

## Indicative selling price



## Comparable property sales (\*Delete A or B below as applicable)

**A**\* These are the three properties sold within two kilometres of the property for sale in the last six months that the estate agent or agent's representative considers to be most comparable to the property for sale.

| Address of comparable property              | Price       | Date of sale |
|---------------------------------------------|-------------|--------------|
| 8 Sandhurst Terrace, Mount Martha, VIC 3934 | \$1,050,000 | 15/08/2024   |
| 9 Swallows Close, Mornington, VIC 3931      | \$1,130,000 | 08/08/2024   |
| 3 Whitsunday Court, Mount Martha, VIC 3934  | \$1,100,000 | 17/10/2024   |

OR

**B**<sup>\*</sup> The estate agent or agent's representative reasonably believes that fewer than three comparable prop