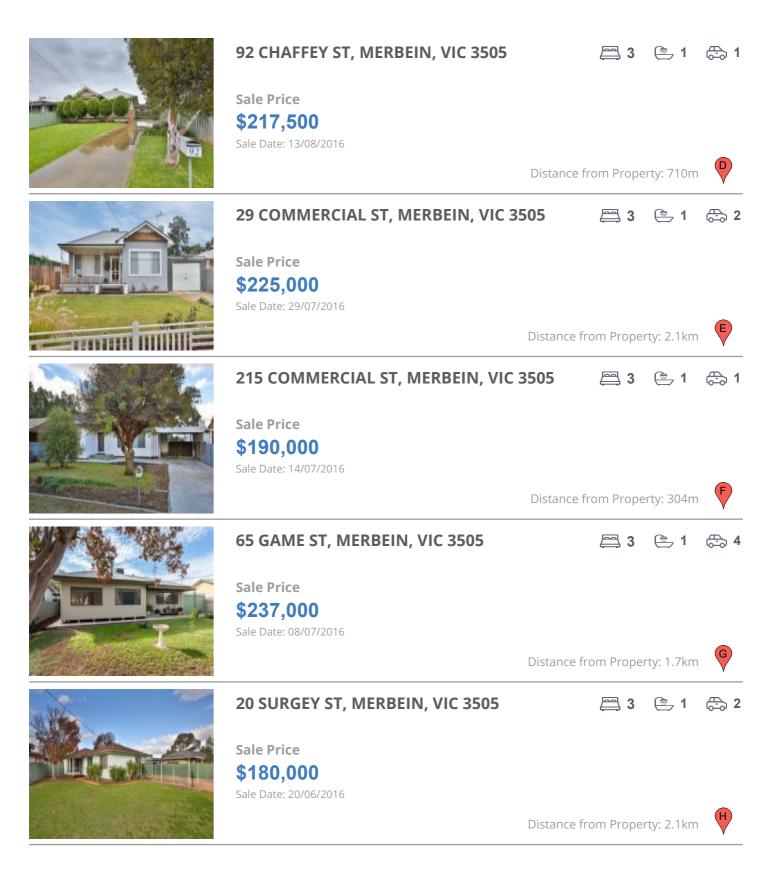

| Address of comparable property   | Price     | Date of sale |
|----------------------------------|-----------|--------------|
| 3 MEREBIN CRT, MERBEIN, VIC 3505 | \$225,000 | 03/04/2017   |
| 88 CHAFFEY ST, MERBEIN, VIC 3505 | \$235,000 | 02/02/2017   |
| 25 RIVER AVE, MERBEIN, VIC 3505  | \$175,000 | 20/09/2016   |
| 92 CHAFFEY ST, MERBEIN, VIC 3505 | \$217,500 | 13/08/2016   |

| 29 COMMERCIAL ST, MERBEIN, VIC 3505  | \$225,000 | 29/07/2016 |
|--------------------------------------|-----------|------------|
| 215 COMMERCIAL ST, MERBEIN, VIC 3505 | \$190,000 | 14/07/2016 |
| 65 GAME ST, MERBEIN, VIC 3505        | \$237,000 | 08/07/2016 |
| 20 SURGEY ST, MERBEIN, VIC 3505      | \$180,000 | 20/06/2016 |