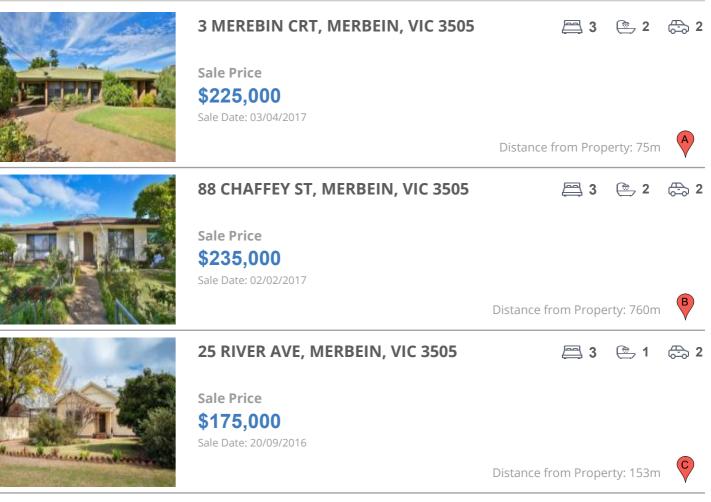

# **COMPARABLE PROPERTIES**

These are the three properties sold within five kilometres of the property for sale in the last 18 months that the estate agent or agent's representative considers to be most comparable to the property for sale.

### **Comparable property sales**

These are the three properties sold within five kilometres of the property for sale in the last 18 months that the estate agent or agent's representative considers to be most comparable to the property for sale.

| Address of comparable property   | Price     | Date of sale |
|----------------------------------|-----------|--------------|
| 3 MEREBIN CRT, MERBEIN, VIC 3505 | \$225,000 | 03/04/2017   |
| 88 CHAFFEY ST, MERBEIN, VIC 3505 | \$235,000 | 02/02/2017   |
| 25 RIVER AVE, MERBEIN, VIC 3505  | \$175,000 | 20/09/2016   |
| 92 CHAFFEY ST, MERBEIN, VIC 3505 | \$217,500 | 13/08/2016   |