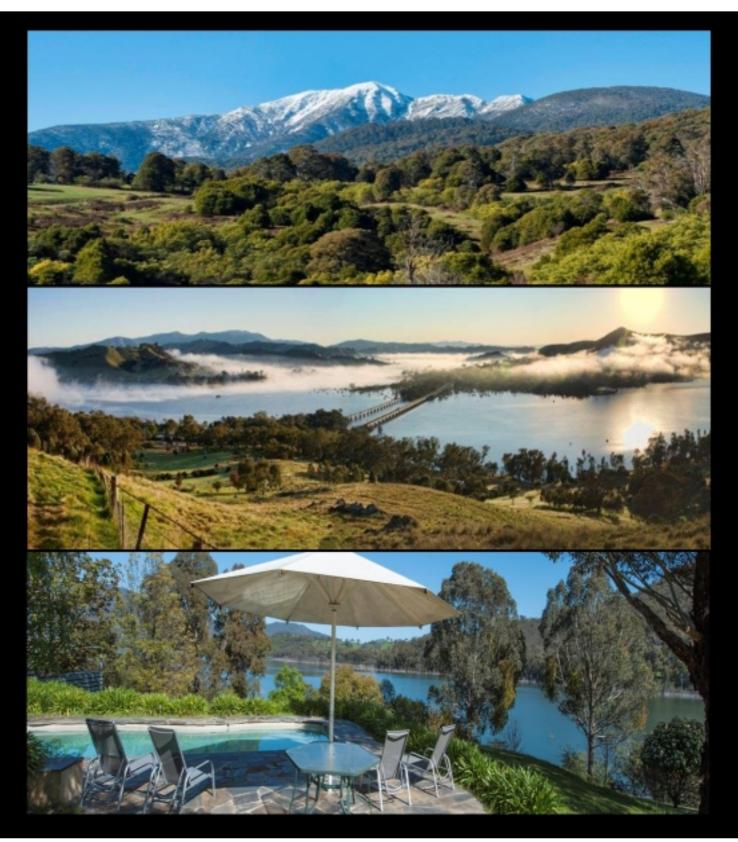

# 37 CEMETERY LANE, JAMIESON, VIC 3723 🕮 - 🕒 -

**Indicative Selling Price** 

For the meaning of this price see consumer.vic.au/underquoting

Single Price:

\$320,000

| Address<br>Including suburb and<br>postcode | 37 CEMETERY LANE JAMIESON, VIC. 3723 |
|---------------------------------------------|--------------------------------------|
|---------------------------------------------|--------------------------------------|