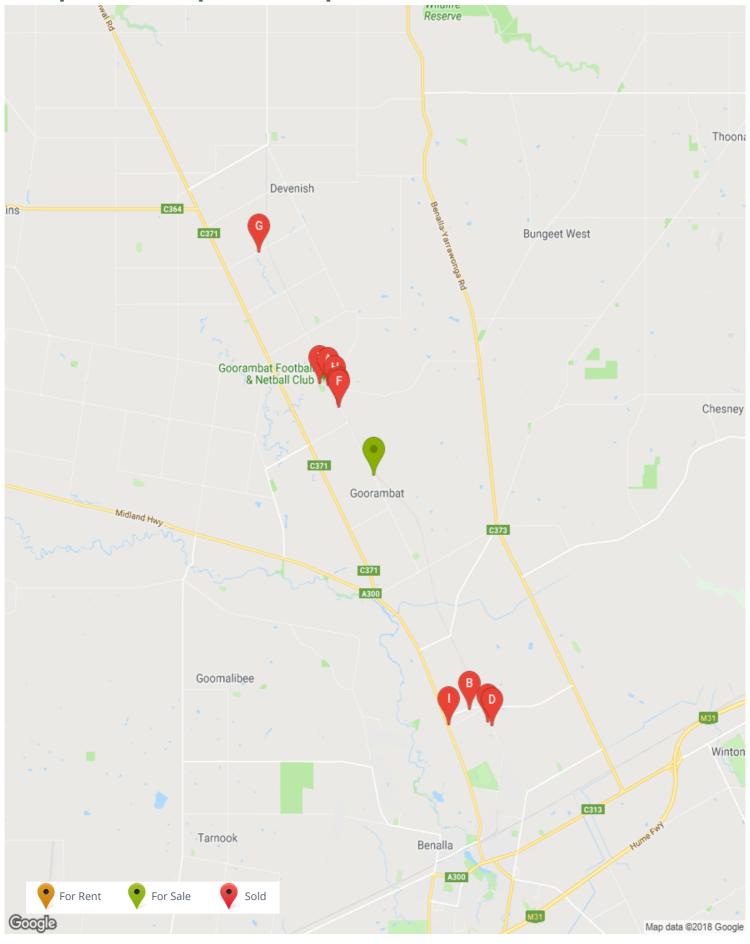

### **Comparable Properties Map**

### **Nearby Comparable Sold Properties**

There are 10 sold properties selected within a radius of 8,000m from the focus property. The lowest sale price is \$120,000 and the highest sale price is \$745,000 with a median sale price of \$321,000. Days listed ranges from 9 to 185 days with the average currently at 54 days for these selected properties.