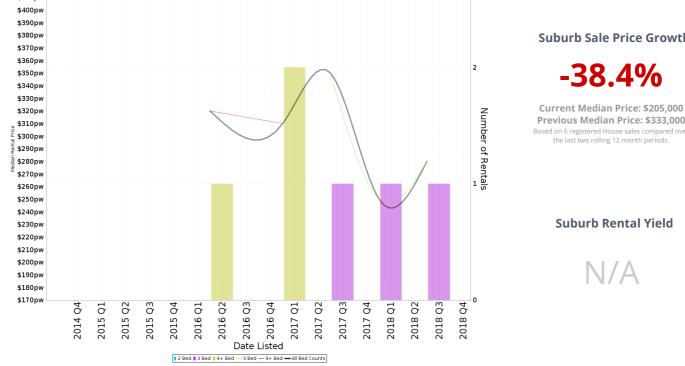

# **Median Weekly Rents (Houses)**

\$410pw

### **Median Weekly Rents (Units)**

**Suburb Sale Price Growth** 

Previous Median Price: \$333,000 Based on 6 registered House sales compared over

**Suburb Sale Price Growth** 

### **Suburb Rental Yield**