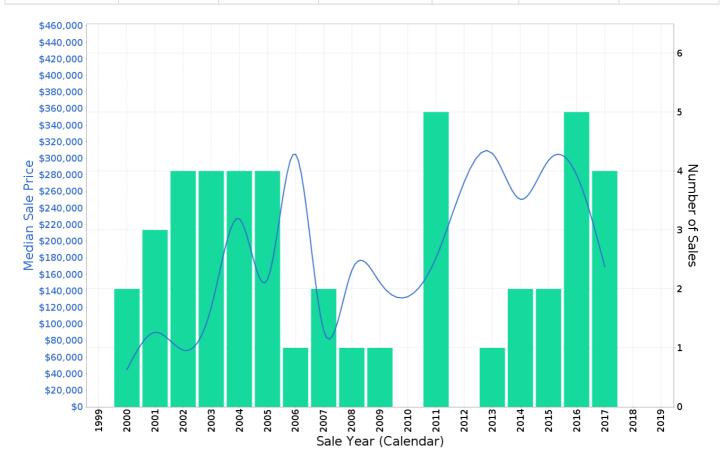

### Sales & Growth Chart (House)

| Year | No. of Sales | Average    | Median     | Growth  | Low        | High       |
|------|--------------|------------|------------|---------|------------|------------|
| 2000 | 2            | \$ 45,000  | \$ 45,000  |         | \$ 40,000  | \$ 50,000  |
| 2001 | 3            | \$ 81,667  | \$ 90,000  | 100.0 % | \$ 55,000  | \$ 100,000 |
| 2002 | 4            | \$ 68,225  | \$ 68,500  | -23.9 % | \$ 10,900  | \$ 125,000 |
| 2003 | 4            | \$ 128,000 | \$ 120,000 | 75.2 %  | \$ 77,000  | \$ 195,000 |
| 2004 | 4            | \$ 225,000 | \$ 227,000 | 89.2 %  | \$ 21,000  | \$ 425,000 |
| 2005 | 4            | \$ 177,125 | \$ 153,750 | -32.3 % | \$ 110,000 | \$ 291,000 |
| 2006 | 1            | \$ 305,000 | \$ 305,000 | 98.4 %  | \$ 305,000 | \$ 305,000 |
| 2007 | 2            | \$ 92,000  | \$ 92,000  | -69.8 % | \$ 19,000  | \$ 165,000 |
| 2008 | 1            | \$ 164,500 | \$ 164,500 | 78.8 %  | \$ 164,500 | \$ 164,500 |
| 2009 | 1            | \$ 150,000 | \$ 150,000 | -8.8 %  | \$ 150,000 | \$ 150,000 |
| 2010 | 0            |            |            |         |            |            |
| 2011 | 5            | \$ 160,200 | \$ 180,000 |         | \$ 70,000  | \$ 246,000 |
| 2012 | 0            |            |            |         |            |            |
| 2013 | 1            | \$ 306,000 | \$ 306,000 |         | \$ 306,000 | \$ 306,000 |
| 2014 | 2            | \$ 250,500 | \$ 250,500 | -18.1 % | \$ 176,000 | \$ 325,000 |
| 2015 | 2            | \$ 297,500 | \$ 297,500 | 18.8 %  | \$ 220,000 | \$ 375,000 |
| 2016 | 5            | \$ 266,600 | \$ 280,000 | -5.9 %  | \$ 170,000 | \$ 350,000 |
| 2017 | 4            | \$ 167,125 | \$ 169,250 | -39.6 % | \$ 120,000 | \$ 210,000 |
| 2018 | 0            |            |            |         |            |            |