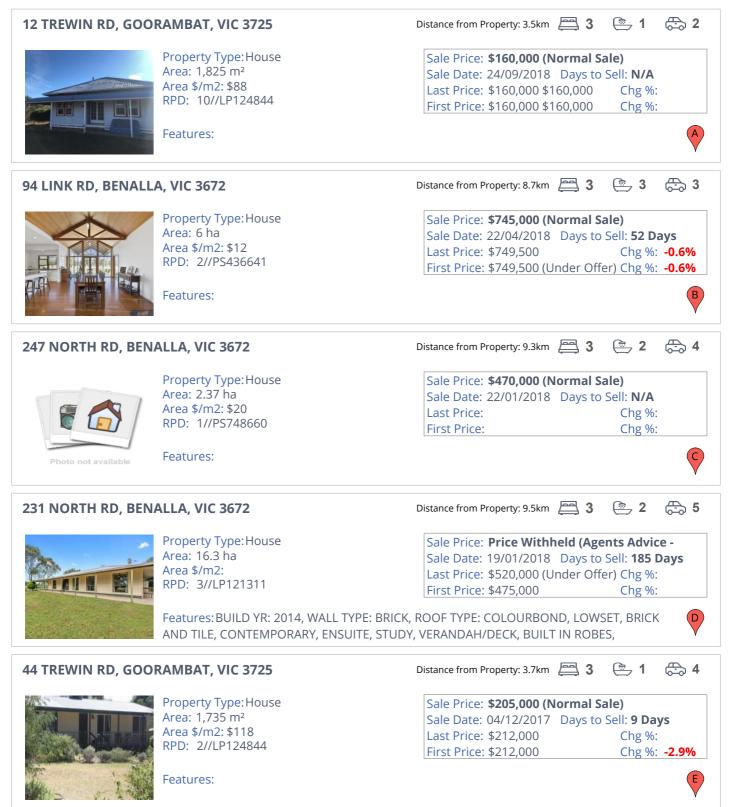

### **Nearby Comparable Sold Properties**

There are 10 sold properties selected within a radius of 8,000m from the focus property. The lowest sale price is \$120,000 and the highest sale price is \$745,000 with a median sale price of \$321,000. Days listed ranges from 9 to 185 days with the average currently at 54 days for these selected properties.