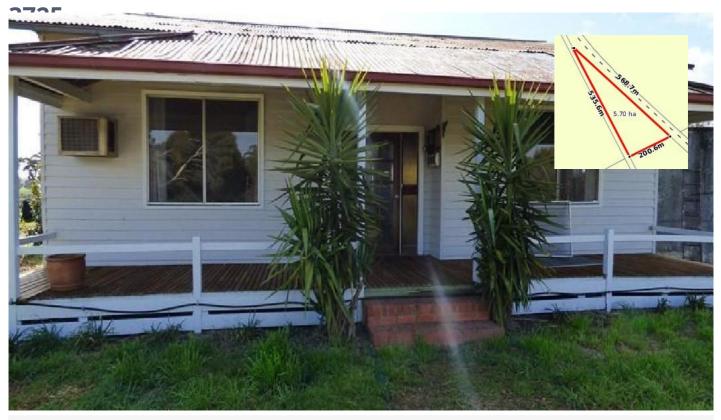

### 364 GOORAMBAT-CHESNEY ROAD, GOORAMBAT, VIC

### **Owner Details**

| Owner Name(s):                  |                                      |      |                                |                        |
|---------------------------------|--------------------------------------|------|--------------------------------|------------------------|
| Owner Address:<br>Phone(s):     | N/A                                  |      | Owner Type:                    | Rental                 |
| Property                        | Details                              |      | <b>–</b> 3                     | <b></b>                |
| Property Type:<br>RPD:          | House - N/A<br>1//TP164616 (9153890) |      | Area:                          | 5.7 ha                 |
| Land Use:                       | RESIDENTIAL RURAL/RURAL LIFESTYLE    |      | Area \$/m2:<br>Water/Sewerage: | \$3                    |
| Zoning<br>Council:<br>Features: | FARMING ZONE<br>BENALLA RURAL CITY   |      | Property ID:<br>UBD Ref:       | 16125192 /<br>UBD Ref: |
| Sales His                       |                                      | Area | Sale Type:                     | Related:               |