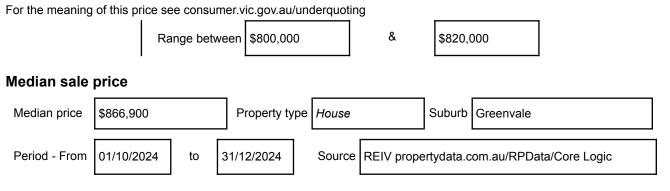

The indicative selling price in this Statement of Information may be expressed as a single price, or as a price range with the difference between the upper and lower amounts not more than 10% of the lower amount.

### Indicative selling price