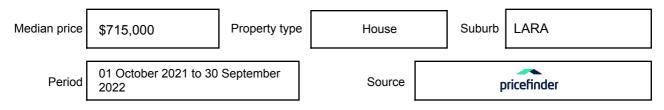

### **MEDIAN SALE PRICE**

## LARA, VIC, 3212

Suburb Median Sale Price (House)

\$715,000

01 October 2021 to 30 September 2022

Provided by: pricefinder