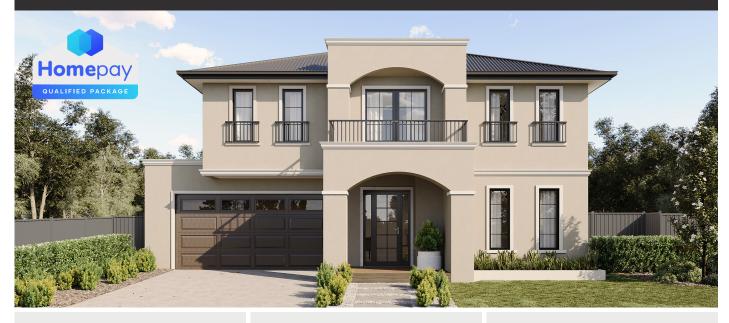

## House & Land Package

Lot 1329 Gator Esplanade, Clyde North Title Status Titled Lonsdale 46

ELEGANCE

\$1,312,500

UP TO \$113K\*
OF INCLUSIONS

2740mm CEILINGS **7 STAR** ENERGY RATED

House Size 46.1sq House Dimensions 12.2m W x 22.2m L Block Size 512m<sup>2</sup> Block Size 16m W x 32m L