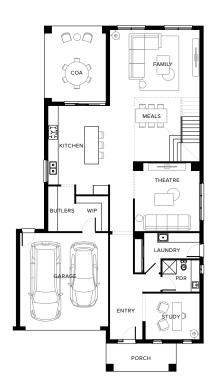

## House & Land Package

Lot 1329 Gator Esplanade, Clyde North Title Status Titled Lonsdale 46

ELEGANCE

\$1,312,500

UP TO \$113K\*
OF INCLUSIONS

2740mm CEILINGS **7 STAR** ENERGY RATED

House Size 46.1sq House Dimensions 12.2m W x 22.2m L Block Size 512m<sup>2</sup> Block Size 16m W x 32m L