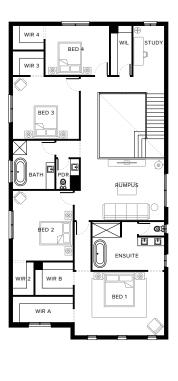

## House & Land Package

Lot 1329 Gator Esplanade, Clyde North Title Status Titled Lonsdale 46

ELEGANCE

\$1,312,500

UP TO \$113K\*
OF INCLUSIONS

2740mm CEILINGS **7 STAR** ENERGY RATED

House Size 46.1sq House Dimensions 12.2m W x 22.2m L Block Size 512m<sup>2</sup> Block Size 16m W x 32m L