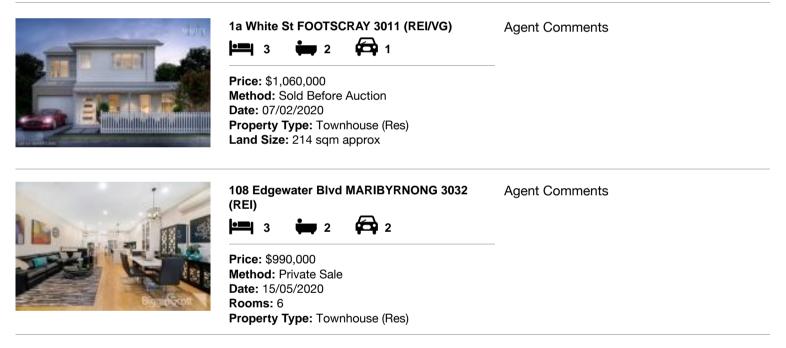

### Comparable property sales (\*Delete A or B below as applicable)

A\* These are the three properties sold within two kilometres of the property for sale in the last sixmonths that the estate agent or agent's representative considers to be most comparable to the property for sale.

| Address of comparable property |                                     | Price       | Date of sale |
|--------------------------------|-------------------------------------|-------------|--------------|
| 1                              | 1a White St FOOTSCRAY 3011          | \$1,060,000 | 07/02/2020   |
| 2                              | 108 Edgewater Blvd MARIBYRNONG 3032 | \$990,000   | 15/05/2020   |
| 3                              |                                     |             |              |