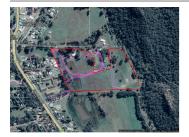

## 38 VALLEY DRIVE, HALLS GAP, VIC 3381 🕮 - 🕒 - 😂 -

**Indicative Selling Price** 

For the meaning of this price see consumer.vic.au/underquoting

**Single Price:** \$699,000

Provided by: Jock Uebergang, Harcourts Horsham

| Address<br>Including suburb and<br>postcode | 38 VALLEY DRIVE, HALLS GAP, VIC 3381 |  |
|---------------------------------------------|--------------------------------------|--|
|---------------------------------------------|--------------------------------------|--|