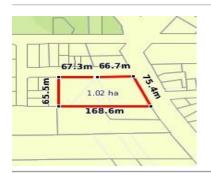

## 38 VALLEY DRIVE, HALLS GAP, VIC 3381 🕮 - 🕒 - 😂 -

**Indicative Selling Price** 

For the meaning of this price see consumer.vic.au/underquoting

**Single Price:** \$699,000

Provided by: Jock Uebergang, Harcourts Horsham

| Address<br>Including suburb and<br>postcode | 38 VALLEY DRIVE, HALLS GAP, VIC 3381 |  |
|---------------------------------------------|--------------------------------------|--|
|---------------------------------------------|--------------------------------------|--|