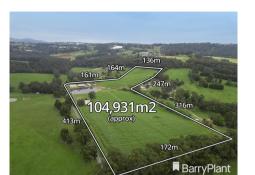

## Section 47AF of the Estate Agents Act 1980

| Prope                                          | rty offer                                                                                                                                                                                                          | ed for s  | sale                              |               |                    |        |             |       |       |                  |              |  |
|------------------------------------------------|--------------------------------------------------------------------------------------------------------------------------------------------------------------------------------------------------------------------|-----------|-----------------------------------|---------------|--------------------|--------|-------------|-------|-------|------------------|--------------|--|
| Address Including suburb and postcode          |                                                                                                                                                                                                                    |           | 30 Carters Lane, Seville Vic 3139 |               |                    |        |             |       |       |                  |              |  |
| Indica                                         | Indicative selling price                                                                                                                                                                                           |           |                                   |               |                    |        |             |       |       |                  |              |  |
| For the                                        | meaning                                                                                                                                                                                                            | of this p | orice see                         | con           | sumer.vic.go       | v.au/ι | underquo    | ting  |       |                  |              |  |
| Range between \$1,35                           |                                                                                                                                                                                                                    |           | 0,000                             |               | &                  |        | \$1,450,000 |       |       |                  |              |  |
| Median sale price                              |                                                                                                                                                                                                                    |           |                                   |               |                    |        |             |       |       |                  |              |  |
| Median price \$6                               |                                                                                                                                                                                                                    | \$630,00  | 000                               |               | Property Type Hous |        | e S         |       | Subur | bSeville         |              |  |
| Period - From 01/0                             |                                                                                                                                                                                                                    | 01/01/2   | 019                               | to 31/12/2019 |                    |        | Source      |       | REIV  |                  |              |  |
| Comp                                           | arable p                                                                                                                                                                                                           | roperty   | sales                             | (*De          | lete A or B        | belo   | w as ap     | plica | ble)  |                  |              |  |
| <b>A*</b>                                      | These are the three properties sold within two kilometres of the property for sale in the last sixmonths that the estate agent or agent's representative considers to be most comparable to the property for sale. |           |                                   |               |                    |        |             |       |       |                  |              |  |
| Address of comparable property                 |                                                                                                                                                                                                                    |           |                                   |               |                    |        |             |       |       | Price            | Date of sale |  |
| 1                                              |                                                                                                                                                                                                                    |           |                                   |               |                    |        |             |       |       |                  |              |  |
| 2                                              |                                                                                                                                                                                                                    |           |                                   |               |                    |        |             |       |       |                  |              |  |
| 3                                              |                                                                                                                                                                                                                    |           |                                   |               |                    |        |             |       |       |                  |              |  |
| OR                                             |                                                                                                                                                                                                                    |           |                                   |               |                    |        |             |       |       |                  |              |  |
| B*                                             | The estate agent or agent's representative reasonably believes that fewer than three comparable properties were sold within two kilometres of the property for sale in the last six months.                        |           |                                   |               |                    |        |             |       |       |                  |              |  |
| This Statement of Information was prepared on: |                                                                                                                                                                                                                    |           |                                   |               |                    |        |             |       | on:   | 11/03/2020 16:53 |              |  |