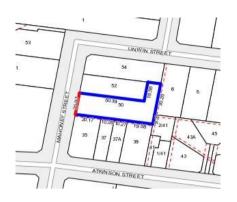

## Single residential property located in the Melbourne metropolitan area

|                                |                                         |           |      |      |             |       | Se          | ection 47 | 'AF c | of the Estate                     | Αg           | ents Act 1980 |
|--------------------------------|-----------------------------------------|-----------|------|------|-------------|-------|-------------|-----------|-------|-----------------------------------|--------------|---------------|
| Property offer                 | ed for s                                | sale      |      |      |             |       |             |           |       |                                   |              |               |
| A<br>Including subu<br>po:     | 50 Mahoney Street, Templestowe Vic 3106 |           |      |      |             |       |             |           |       |                                   |              |               |
| ndicative selling price        |                                         |           |      |      |             |       |             |           |       |                                   |              |               |
| For the meaning                | of this p                               | orice see | cons | sum  | er.vic.gov. | au/uı | nde         | erquoting |       |                                   |              |               |
| Range betweer                  | \$3,300,000                             |           |      | &    |             |       | \$3,600,000 |           |       |                                   |              |               |
| Median sale pı                 | rice                                    |           |      |      |             |       |             |           |       |                                   |              |               |
| Median price                   | \$1,379,                                | 000       | Ηοι  | use  | Х           | Un    | iŧ          |           |       | Suburb                            | Те           | mplestowe     |
| Period - From                  | 01/10/2                                 | 018       | to   | 31/  | 12/2018     |       |             | Source    | REI   | IV                                |              |               |
| Comparable p                   | roperty                                 | sales (   | (*De | lete | A or B b    | elov  | v a         | s applic  | able) | )                                 |              |               |
|                                | that the                                | estate a  |      |      |             |       |             |           | •     | roperty for sale<br>to be most co |              |               |
| Address of comparable property |                                         |           |      |      |             |       |             |           | Price |                                   | Date of sale |               |
| 1                              |                                         |           |      |      |             |       |             |           |       |                                   |              |               |
| 2                              |                                         |           |      |      |             |       |             |           |       |                                   |              |               |
|                                |                                         |           |      |      |             |       |             |           |       |                                   |              |               |

Rooms:

Property Type: House

Land Size: 1450.90 sqm approx

**Agent Comments** 

Indicative Selling Price \$3,300,000 - \$3,600,000 Median House Price December quarter 2018: \$1,379,000