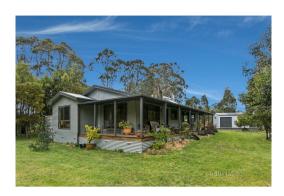

# Property offered for sale

| Address Including suburb or | 12 Racecourse Road, Trentham Vic 3458 |
|-----------------------------|---------------------------------------|
| locality and postcode       |                                       |
|                             |                                       |

Date of sale

Property Type: House (Res) Land Size: 2433 sqm approx

**Agent Comments** 

**Indicative Selling Price** \$1,275,000

**Median House Price** 

30/10/2020 - 29/10/2021: \$775,000