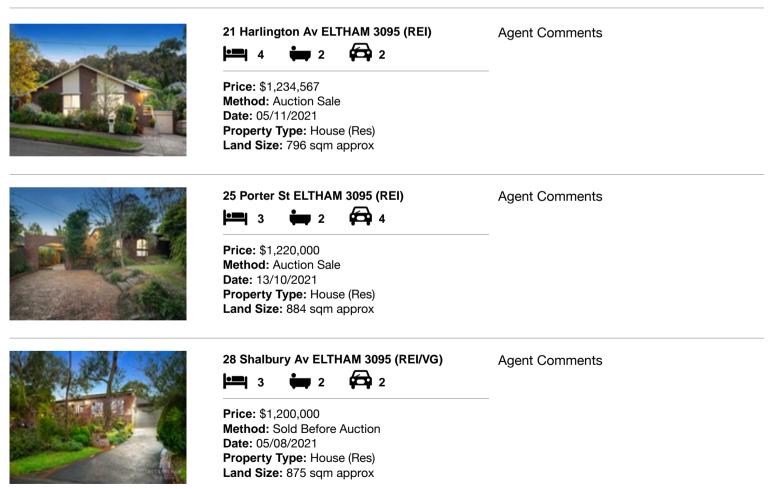

| Ado | dress of comparable property | Price       | Date of sale |
|-----|------------------------------|-------------|--------------|
| 1   | 21 Harlington Av ELTHAM 3095 | \$1,234,567 | 05/11/2021   |
| 2   | 25 Porter St ELTHAM 3095     | \$1,220,000 | 13/10/2021   |
| 3   | 28 Shalbury Av ELTHAM 3095   | \$1,200,000 | 05/08/2021   |