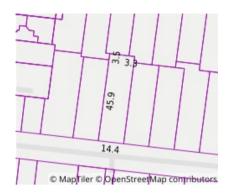

## Comparable Properties

The estate agent or agent's representative reasonably believes that fewer than three comparable properties were sold within two kilometres of the property for sale in the last six months. We have taken into consideration land size, bedrooms and building type when looking for comparables.