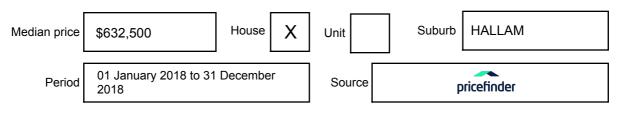

rmation may be expressed as a single price, or as a price range with the difference between the upper and lower amounts not more than 10% of the lower amount.

This Statement of Information must be provided to a prospective buyer within two business days of a request and displayed at any open for inspection for the property for sale.

It is recommended that the address of the property being offered for sale be checked at

services.land.vic.gov.au/landchannel/content/addressSearch before being entered in this Statement of Information.

## Property offered for sale

Address Including suburb and postcode

23 FRAWLEY ROAD, HALLAM, VIC 3803

## Indicative selling price

For the meaning of this price see consumer.vic.gov.au/underquoting

Price Range:

490,000 to 525,000

#### Median sale price



#### **Comparable property sales**

These are the three properties sold within two kilometres of the property for sale in the last six months that the estate agent or agent's representative considers to be most comparable to the property for sale.

| Address of comparable property   | Price       | Date of sale |
|----------------------------------|-------------|--------------|
| 4 WIN PL, HALLAM, VIC 3803       | \$515,000   | 09/11/2018   |
| 51 CORNWALL ST, HALLAM, VIC 3803 | **\$520,000 | 07/12/2018   |
| 30 ALBERT RD, HALLAM, VIC 3803   | \$610,000   | 02/10/2018   |