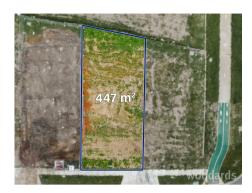

# Property offered for sale

| Address              | 3 Malvi Road, Clyde North Vic 3978 |
|----------------------|------------------------------------|
| Including suburb and |                                    |
| postcode             |                                    |
|                      |                                    |
|                      |                                    |

Date of sale

Property Type: Land Land Size: 447 sqm approx

**Agent Comments** 

**Indicative Selling Price** \$475,000 **Median Land Price** 10/01/2023 - 09/01/2024: \$409,950