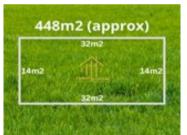

# Comparable Properties

9 Scholtz Dr CLYDE NORTH 3978 (VG)

Price: \$497,000 Method: Sale Date: 16/10/2023 Property Type: Land Land Size: 448 sqm approx **Agent Comments** 

20 Berrenda St CLYDE NORTH 3978 (VG)