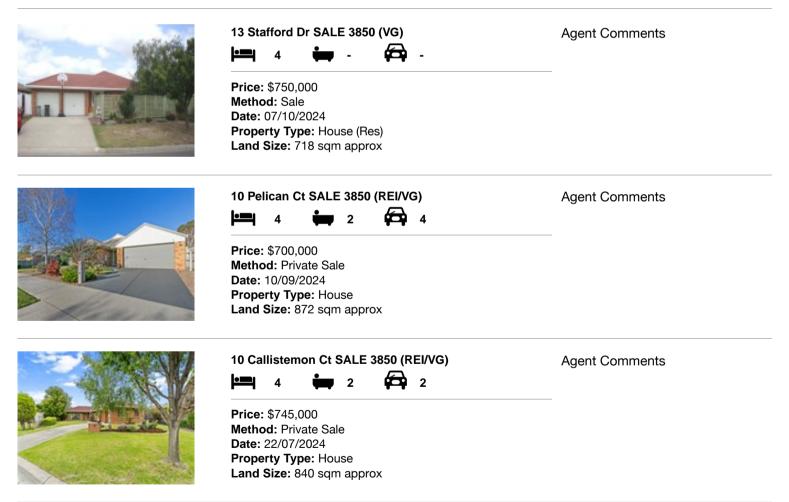

#### Comparable property sales (\*Delete A or B below as applicable)

A\* These are the three properties sold within five kilometres of the property for sale in the last 18 months that the estate agent or agent's representative considers to be most comparable to the property for sale.

| Ade | dress of comparable property | Price     | Date of sale |
|-----|------------------------------|-----------|--------------|
| 1   | 13 Stafford Dr SALE 3850     | \$750,000 | 07/10/2024   |
| 2   | 10 Pelican Ct SALE 3850      | \$700,000 | 10/09/2024   |
| 3   | 10 Callistemon Ct SALE 3850  | \$745,000 | 22/07/2024   |

## **Comparable Properties**