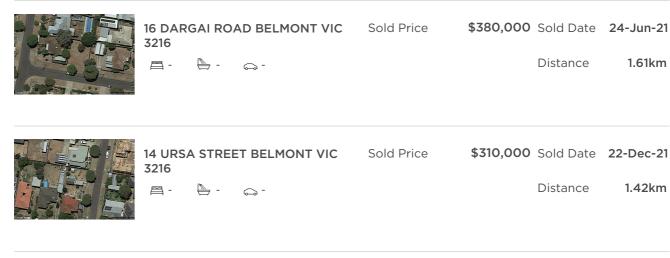

#### Comparable property sales (\*Delete A or B below as applicable)

01 May 2021

**A\*** These are the three properties sold within five kilometres of the property for sale in the last 18 months that the estate agent or agent's representative considers to be most comparable to the property for sale.

to

| Address of comparable property         | Price     | Date of sale |  |
|----------------------------------------|-----------|--------------|--|
| 16 DARGAI ROAD BELMONT VIC 3216        | \$380,000 | 24-Jun-21    |  |
| 14 URSA STREET BELMONT VIC 3216        | \$310,000 | 22-Dec-21    |  |
| 34 KILLARNEY AVENUE GROVEDALE VIC 3216 | \$275,000 | 12-Feb-21    |  |